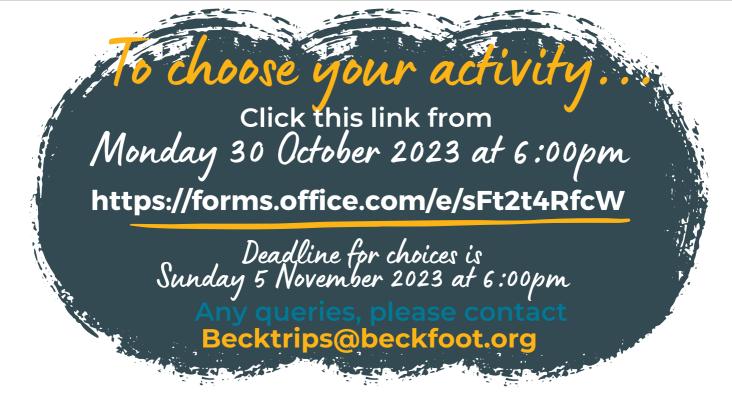

### **Choosing your activity:**

When students have decided which activity they would most like to take part in, they must complete their choices on the school website. The form goes live at 6:00pm on Monday 30 October 2023

### https://forms.office.com/e/sFt2t4RfcW

Please note that allocations will be based on a first come, first serve basis.

Please make three different choices. The second and third choice being reserves in case their first choice is already full or does not run due to limited uptake. Please complete the form on the school website no later than Sunday 5 November 2023 at 6:00pm. Any replies submitted after the deadline may result in the student not being allocated any of their chosen activities. Please do not send any money at this stage. All payments must be made via ParentPay.