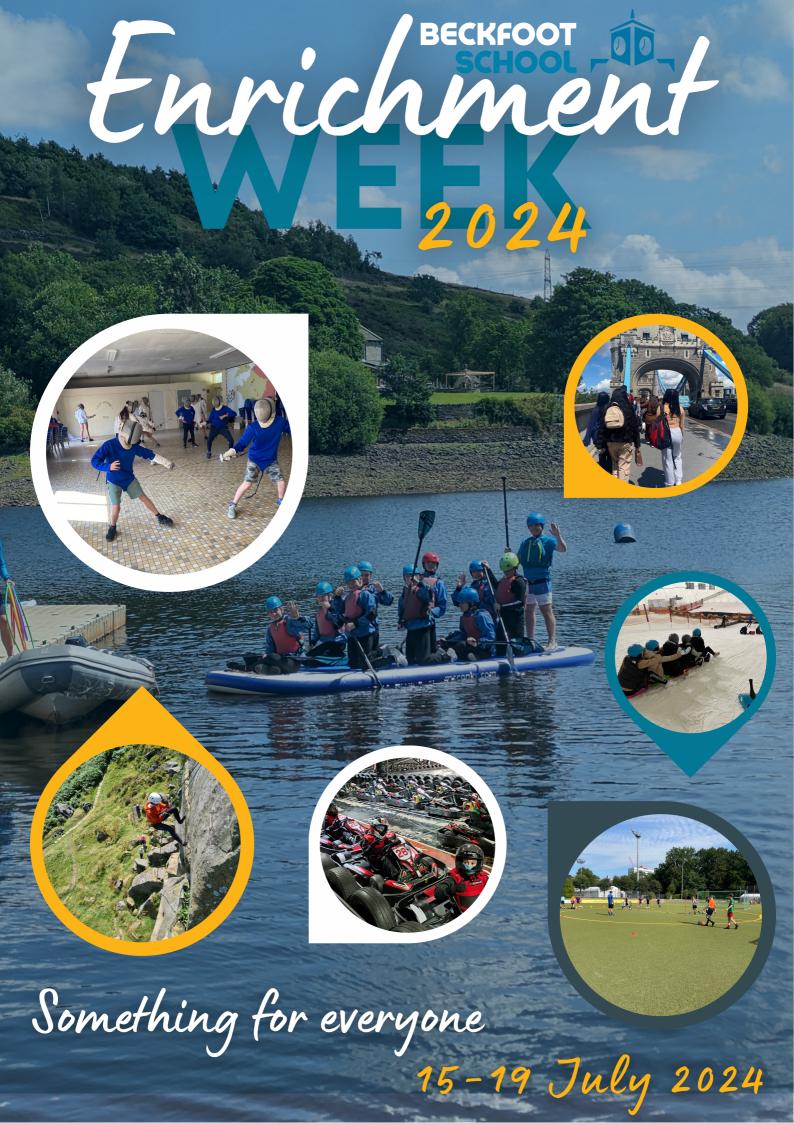

### What is enrichment week?

During Enrichment Week, normal timetabled lessons will be suspended. Instead, a variety of activities and trips will be organised by members of staff. These activities will develop cross-curricular themes and dimensions and give students an opportunity to enjoy a wealth fun of experiences beyond the curriculum, which may ignite a passion of theirs or push them beyond their comfort zone.

### **Activities and Trips on offer:**

There is a wealth of activities to choose from and something for everybody. The activities and trips are outlined in these options. Students should read through these with their parent/carer and decide on their choice together. If no choices are made, your child will be allocated to an activity based on availability. To avoid disappointment, it is important to meet the deadlines.