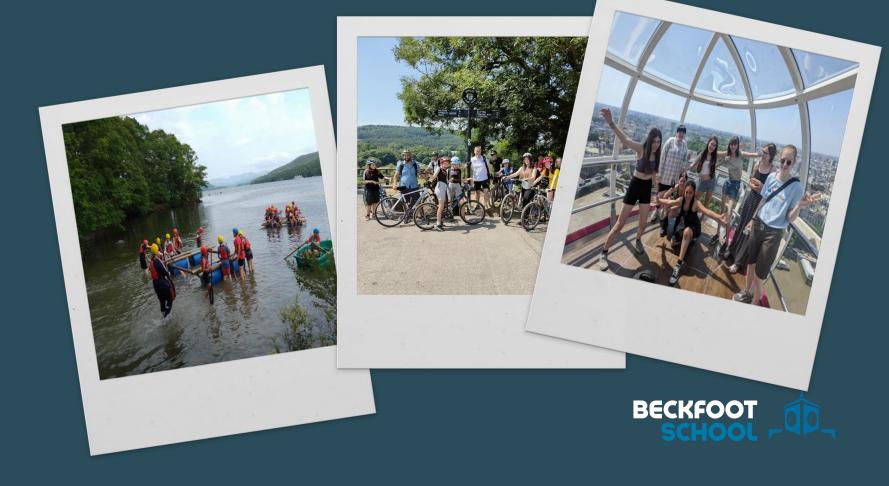

# ENRICHMENT WEEK

Monday 17<sup>th</sup> July 2023

#### **Enrichment Week**

- Our Enrichment Week will soon be upon us.
- It's a brilliant opportunity to meet new people and a chance to learn new things and discover passions.
- Starts Monday 17<sup>th</sup> July 2023 until Friday 21<sup>st</sup> July 2023.
- Expectations of students are higher, as we're out of our comfort zones and with the general public represent well at all times.