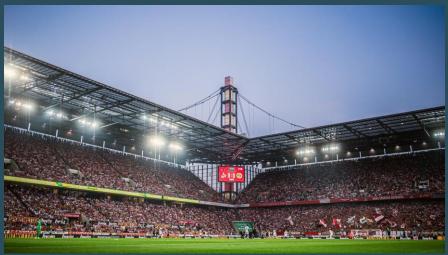

# Itinerary- Day 2 (Taxofit training, stadium tour and fixtures)

CREATING REMARKABLE SCHOOLS

- 07.30hrs Breakfast at the A&O Koln Neumarkt
- 08.30hrs Coach departs for Taxofit
- 09.00hrs Coach arrives at Taxofit for your training session Address: Kunstrasen-K\u00e4fig Sportpark
  M\u00fcngersdorf, Olympiaweg/Heinrich-Billstein-Weg 50933 K\u00f6ln Tel: 0049 221 48 44 450 Cost: Included in your tour price.
- 09.30hrs Training session starts
- 11.00hrs Training session ends
- 11.15hrs Group departs for Stadium tour (Rhein Energie Stadion FC Koln)
- 12.00hrs Stadium tour begins
- 13.30hrs Stadium tour ends
- Free time for the group to explore Cologne and have lunch (at group's own cost and arrangement)
- PM Coach departs for fixtures #1
- Coach arrives at fixtures #1 vs local opposition
- Evening meal at the A&O Koln Neumarkt Remainder of evening at leisure