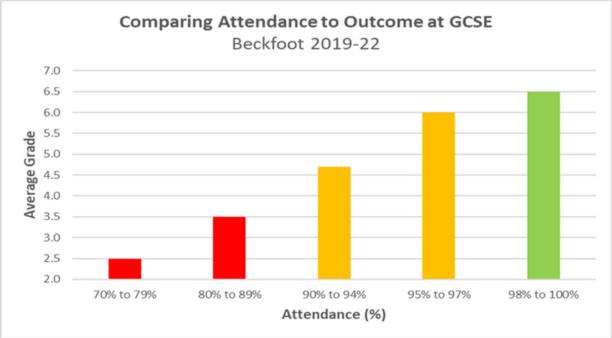

## Attendance v Attainment

We feel it is right to make a point about attendance and the clear and obvious link to a students' performance. It has always been clear that you do best when you attend school regularly. Being here everyday means you are less likely to fall behind in your learning thereby giving yourself every opportunity to succeed. We know that the quality of teaching at Beckfoot is strong and it is teaching that makes the single biggest impact on learning and exam success. You deserve the best we can provide, but that is incredibly difficult if you are not here. Below is a chart that explains the link at Beckfoot between 2019 and 2022 and we felt it worthwhile sharing with you: