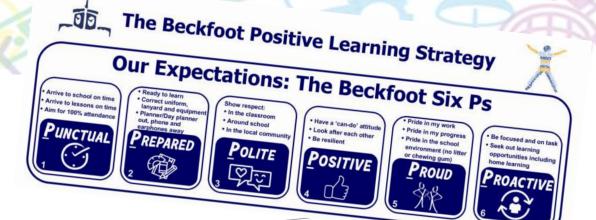

### Represent well

During EW, you represent yourself, your family and Beckfoot School so above all else, ensure you:

- 1. Show up, on time, with everything you need; attendance is compulsory
- 2. Show politeness and respect everyone
- 3. Keep a positive "can do" attitude
- 4. Be proud to represent Beckfoot
- 5. Do what is asked of you the first time, every time Do these 5 steps, and you'll have a great time!