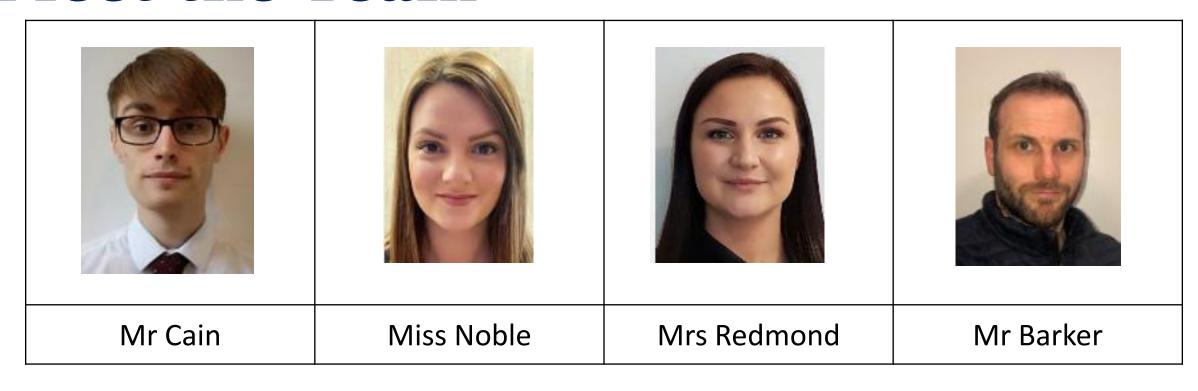

are so excited to bring back EW 2022!
- It's a brilliant opportunity to meet new people and a chance to learn new things and discover passions
- EW is from Monday 18<sup>th</sup> July to Thursday 21<sup>st</sup> July 2022
- Expectations of students are higher, as we're out of our comfort zones and with the general public – represent well at all times



### Represent well

During EW, you represent yourself, your family and Beckfoot School so above all else, ensure you:

- 1. Show up, on time, with everything you need; attendance is compulsory
- 2. Show politeness and respect everyone
- 3. Keep a positive "can do" attitude
- 4. Be proud to represent Beckfoot
- 5. Do what is asked of you the first time, every time Do these 5 steps, and you'll have a great time!





#### **Meet the Team**



## Itinerary (Travel)

- Monday 18<sup>th</sup>:
  - 08:30 students to arrive at school
  - 09:00 Bus departs to Lakeside
  - 1 hour 30 mins to 2 hours
  - You will need to bring Lunch on the first day
- Wednesday 20<sup>th</sup>:
  - 13:30 Leave Lakeside
  - Will be back to Beckfoot at around 15:00/15:30. We will keep you updated on the return journey.

#### OUTDOOR WEAR

#### Things you don't wind getting wuddy in!

| 2 Pairs of Trainers | One that you don't mind getting wet when you're on lake-bas activities, and one for land activities that will still get muddy!                                                                        |  |
|---------------------|------------------------------------------------------------------------------------------------------------------------------