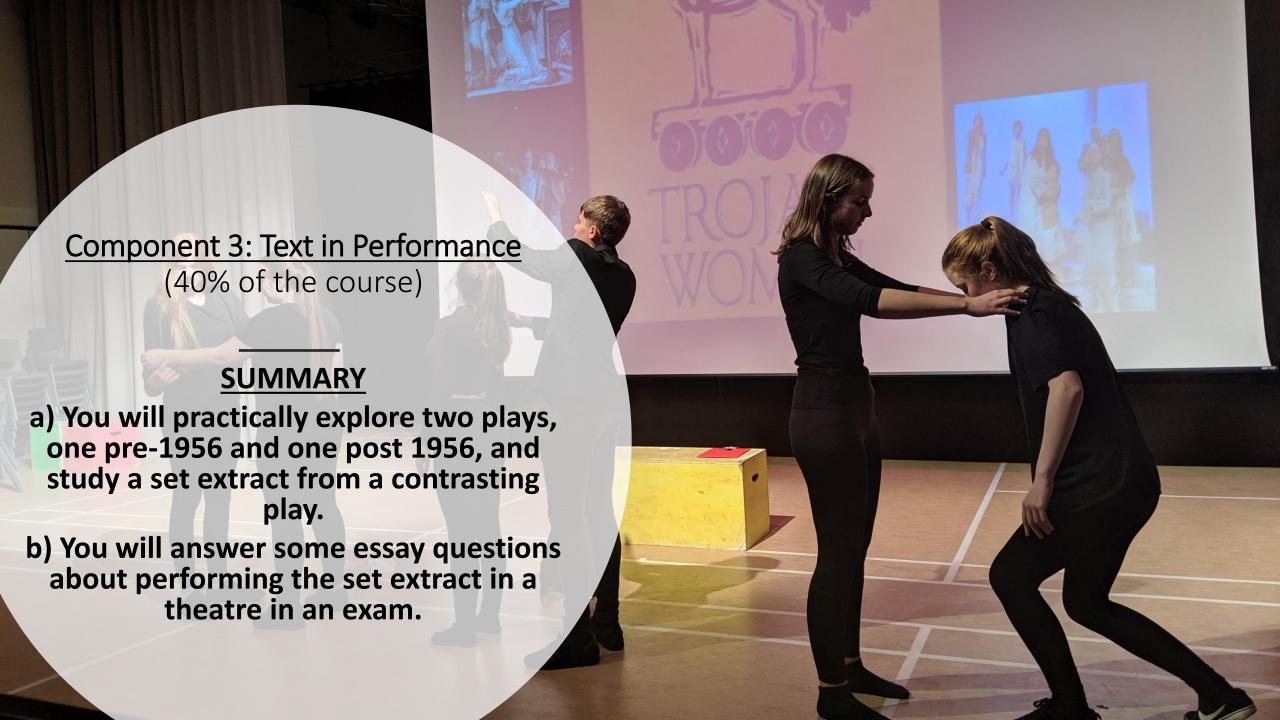

#### Component 3: Text in Performance (120 marks- 40%)

- Section A: Pre 1956 Machinal (40 marks)
- Section B: Post 1956 Accidental Death of an Anarchist (40 marks)
- Section C: Curious Incident of the Dog in the Night time (40 marks)