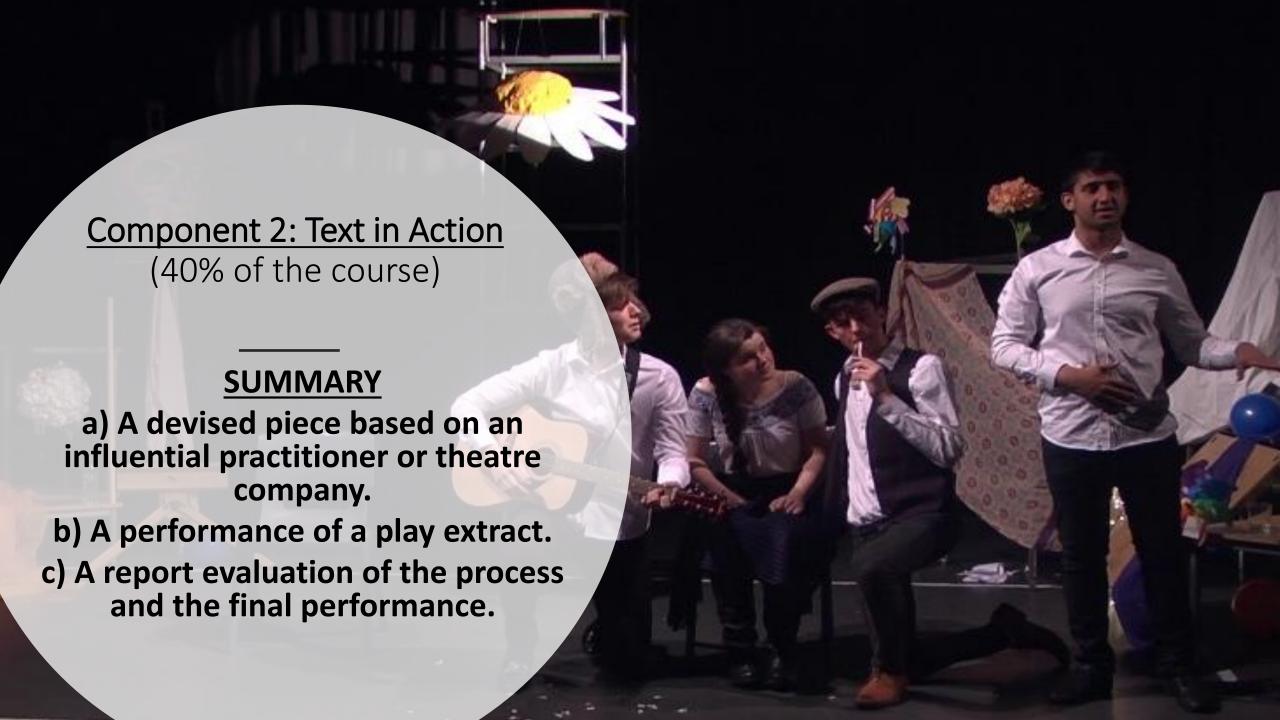

#### Component 2: Text in Action (120 marks-40%)

- Devised Piece (40 marks)
- Scripted Piece (40 marks)
- Process & Evaluation report (40 marks)