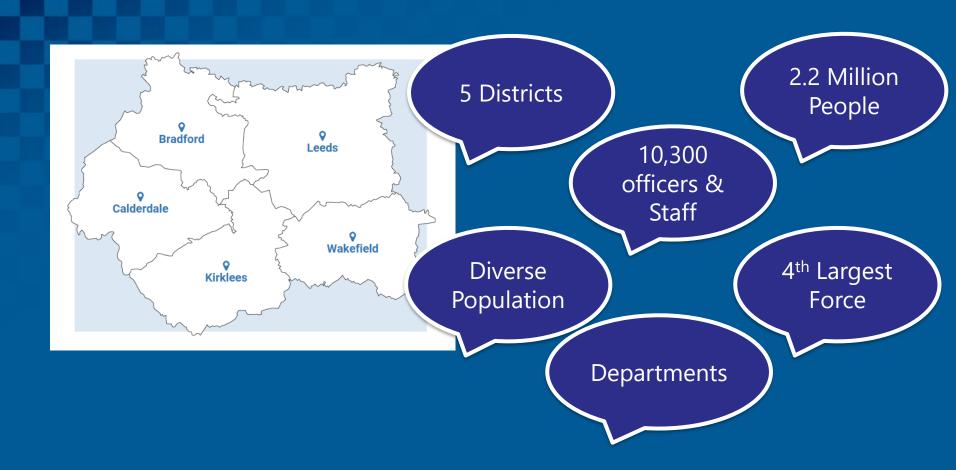

## Departments & Roles within WYP

What do you know about your local police force?

# Departments & Roles within WYP

Frontline Response
 Neighbourhood Policing Teams

CID Safeguarding, Domestic Abuse Team, Public Protection Unit, Custody, Prisoner Handling Teams

Specialist Departments

Homicide and Major Enquiry Team, Counter Terrorism, Economic Crime Unit, Fraud, Surveillance, Cyber Crime, Prison Teams

# Departments & Roles within WYP continued...

Ops Support

Dog Unit, Mounted, Under Water Search Team, Air Support, Motorbike, Traffic, Firearms, Close Protection Unit

Police Staff

Customer Contact Centre, Despatch, IT Scenes of Crime, Scientific support, Fingerprint and Footwear Bureau, Help Desk Staff, Training, IT, HR, Digital Policing, Criminal Justice, Case Progression.